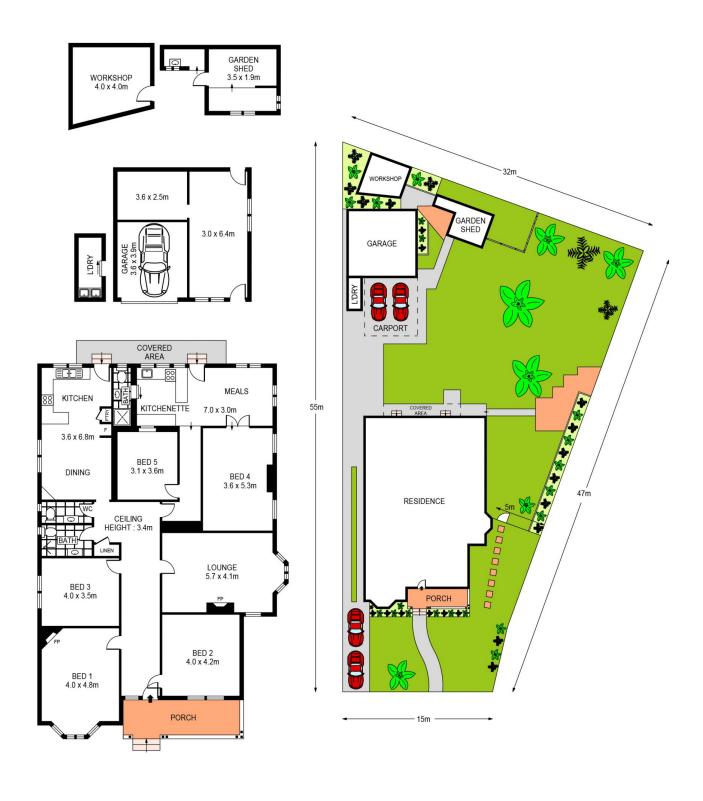

## 2 Tinana Street Haberfield NSW

Offered to the market for the first time in generations, set on a sprawling 1,131sqm block, on a quiet tree-lined street, sits this testament to a Federation home.

Ready to be rejuvenated and brought back to its former glory, yet clean and tidy enough to move straight in, this property has limitless scope to enhance to make your own dream home. Properties of this size don't come around often!

- 1,131sqm block

5 🗀 3 🔓 4 🖨

**Price** : \$ 3,125,000 **Land Size** : 1131 sqm

View : https://www.yorkpropertygroup.com.au/sale/ nsw/inner-west/haberfield/residential/house/

7494715

**Raphael Pulera** 0488 214 676

Gracian Marando 0402 254 704

LAND SIZE: 1131SQM