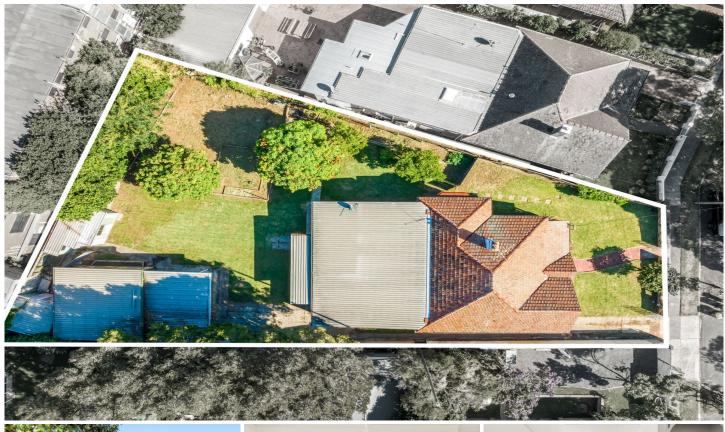

## 2 Tinana Street Haberfield NSW

Offered to the market for the first time in generations, set on a sprawling 1,131sqm block, on a quiet tree-lined street, sits this testament to a Federation home.

Ready to be rejuvenated and brought back to its former glory, yet clean and tidy enough to move straight in, this property has limitless scope to enhance to make your own dream home. Properties of this size don't come around often!

Only a 5 minute walk to Haberfield's renowned restaurants and cafes, along with schools, transport and parks, this property presents an extremely rare opportunity to own over a quarter of an acre, original Federation home, within 9km of the CBD.

- 1,131sqm block

5 🗀 3 🔓 4 🖨

**Price** : \$ 3,125,000 **Land Size** : 1131 sqm

View : https://www.yorkpropertygroup.com.au/sale/ nsw/inner-west/haberfield/residential/house/

7494715

**Raphael Pulera** 0488 214 676