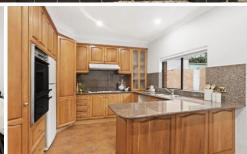

## Featuring:

- Three generous sized bedrooms
- Large living and lounge area
- Ornate ceilings
- Well sized kitchen with gas cooktop and granite bench
- Modern bathroom with separate shower and bathtub
- External laundry
- Off street parking with lockup garage
- Period style features