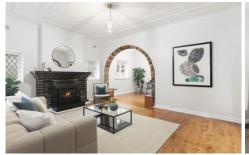

## Featuring:

- Three generous sized bedrooms
- Large living and lounge area
- Ornate ceilings
- Well sized kitchen with gas cooktop and granite bench
- Modern bathroom with separate shower and bathtub
- External laundry
- Off street parking with lockup garage
- Period style features