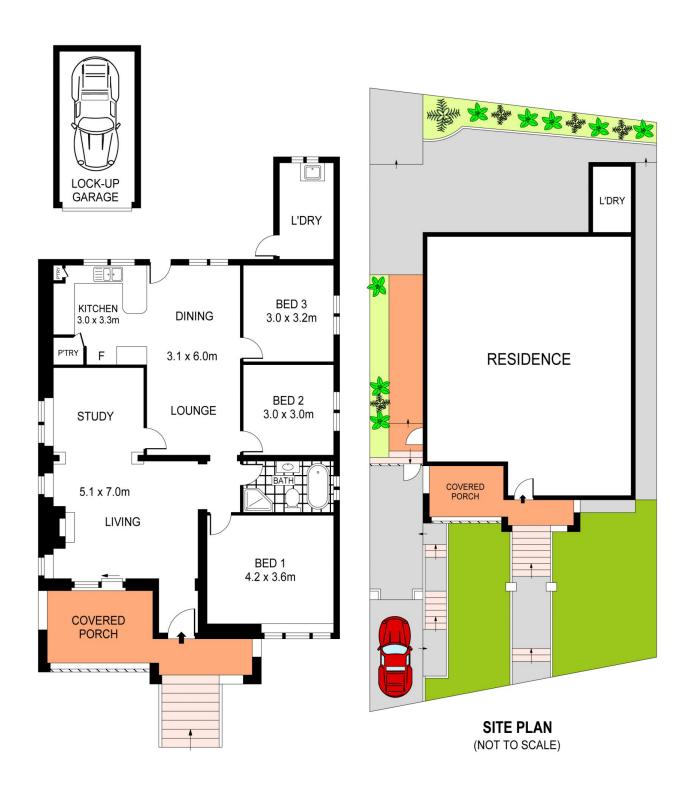

## Featuring:

- Three generous sized bedrooms
- Large living and lounge area
- Ornate ceilings
- Well sized kitchen with gas cooktop and granite bench
- Modern bathroom with separate shower and bathtub
- External laundry
- Off street parking with lockup garage
- Period style features

3 📭 1 🔓 1 😭

Land Size: 361 sqm

View : https://www.yorkpropertygroup.com.au/sale/

nsw/inner-west/dulwich-hill/residential/hous e/7604080

Raphael Pulera 0488 214 676

**Gracian Marando** 0402 254 704