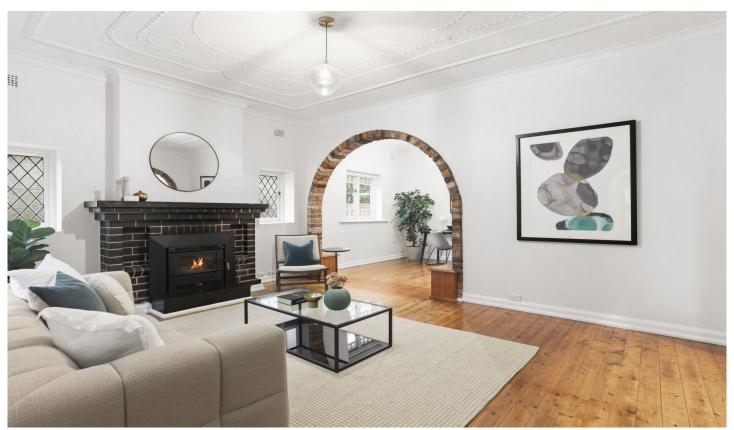

## Featuring:

- Three generous sized bedrooms
- Large living and lounge area
- Well sized kitchen with gas cooktop and granite bench
- Modern bathroom with separate shower and bathtub
- External laundry
- Off street parking with lockup garage