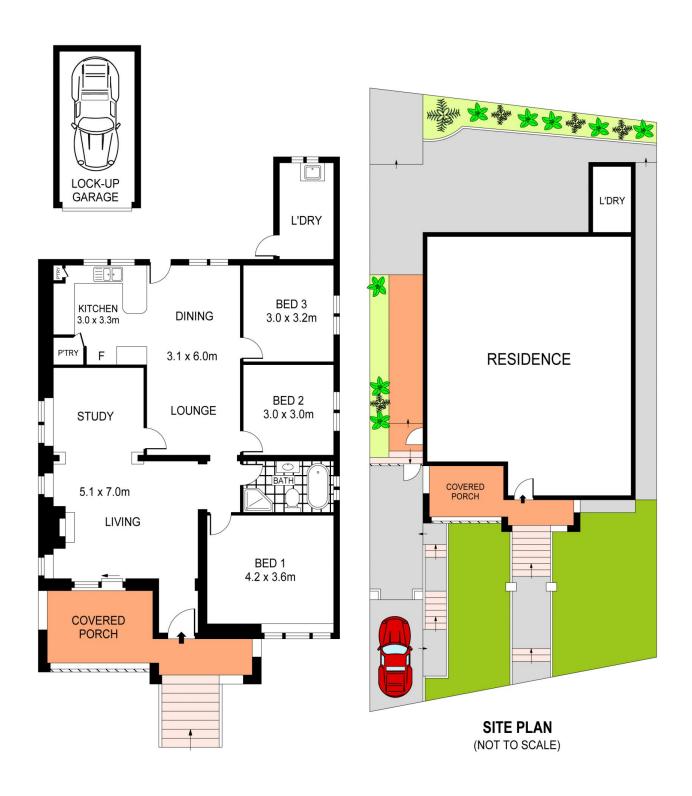

## Featuring:

- Three generous sized bedrooms
- Large living and lounge area
- Well sized kitchen with gas cooktop and granite bench
- Modern bathroom with separate shower and bathtub
- External laundry
- Off street parking with lockup garage